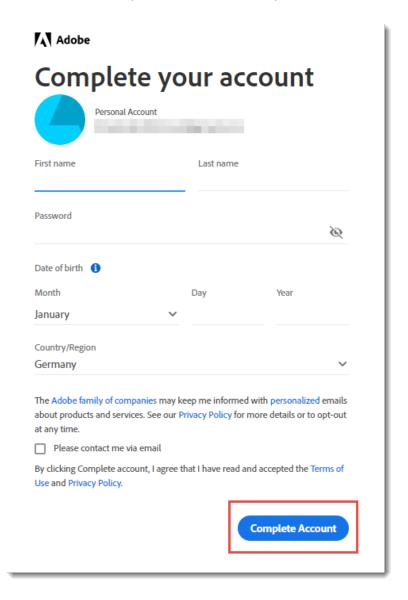

#### 12a. if you do not have an Adobe account yet

Complete the account. The e-mail address is already filled in. The input of a first and last name, a date of birth and the password are mandatory.