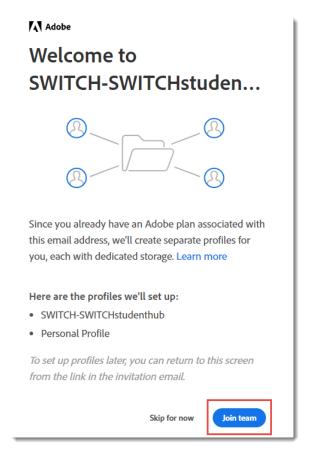

## 12b. if you already have an Adobe account

Authentication of the already existing account by entering the corresponding password.

Your account must then be associated with SWITCHstudenthub.

And the newly established company profile has to be confirmed once again.

From now on, two different Adobe profiles will be maintained under the existing email address. On the one hand, the personal profile and, on the other, a company profile associated with SWITCHstudenthub.