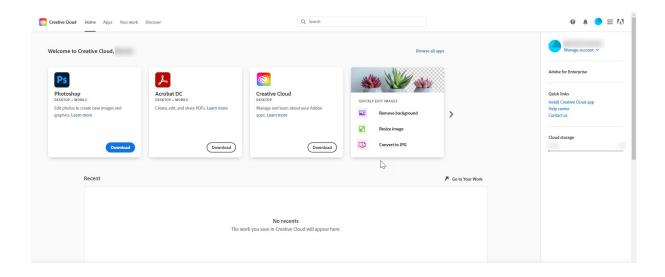

y existing account by entering the corresponding password.



Your account must then be associated with SWITCHstudenthub.





And the newly established company profile has to be confirmed once again.



From now on, two different Adobe profiles will be maintained under the existing email address. On the one hand, the personal profile and, on the other, a company profile associated with SWITCHstudenthub.

Each time the user logs in with this e-mail address, he/she will be asked to select which of the two profiles he/she would like to log in with.

In order to be able to use the Adobe Creative Cloud All Apps Pro HED purchased at studyhouse.ch, the **SWITCH-SWITCHstudenthub** profile must be selected at this point.





## 13. redirection and access to Adobe Creative Cloud All Apps Pro HED