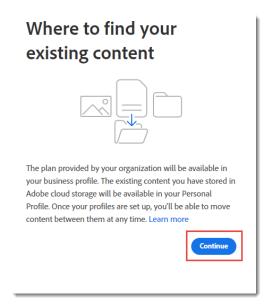

From now on, two different Adobe profiles will be maintained under the existing email address. On the one hand, the personal profile and, on the other, a company profile associated with SWITCHstudenthub.