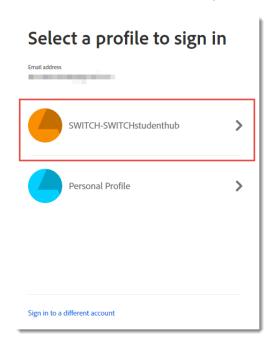

Each time the user logs in with this e-mail address, he/she will be asked to select which of the two profiles he/she would like to log in with.

In order to be able to use the Adobe Creative Cloud All Apps Pro HED purchased at studyhouse.ch, the **SWITCH-SWITCHstudenthub** profile must be selected at this point.