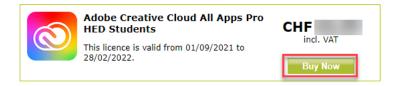

#### 3. to the portal login via Shibboleth

Write the name of the facility in the input field and select the facility by clicking on it. Alternatively, a complete list of facilities can be displayed using "\*". Then select the desired facility.