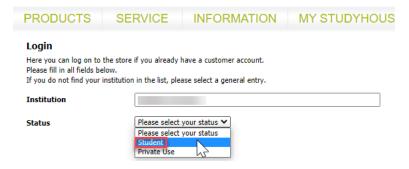

#### 4. Registration without Shibboleth

If your institution does not support registration via Shibboleth/SWITCH AAI, you must first create a customer account via "Create account": <a href="https://www.studyhouse.ch/cgibin/pages/login?mode=register">https://www.studyhouse.ch/cgibin/pages/login?mode=register</a>.

To do this, select "Student" as your status and then fill out the registration form as shown in point 6 and send us your current academic record using the upload function. After checking the proof of study, you will be admitted to the order. Please note that it takes up to two working days to check the proof of study.