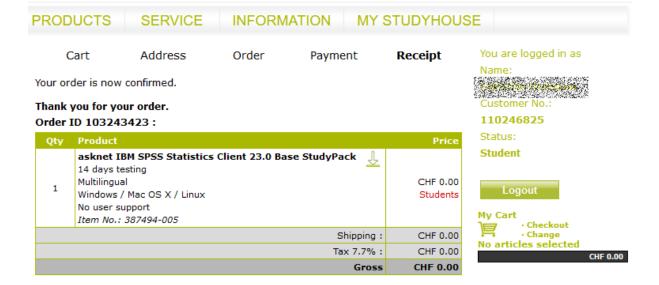

#### 9. confirmation

Your downloads are ready for you at My orders

Futhermore you will receive an e-mail including an order confirmation and if applicable serial numbers or license keys required for the installation of the purchased software.

If you still have questions about your order, please contact us.