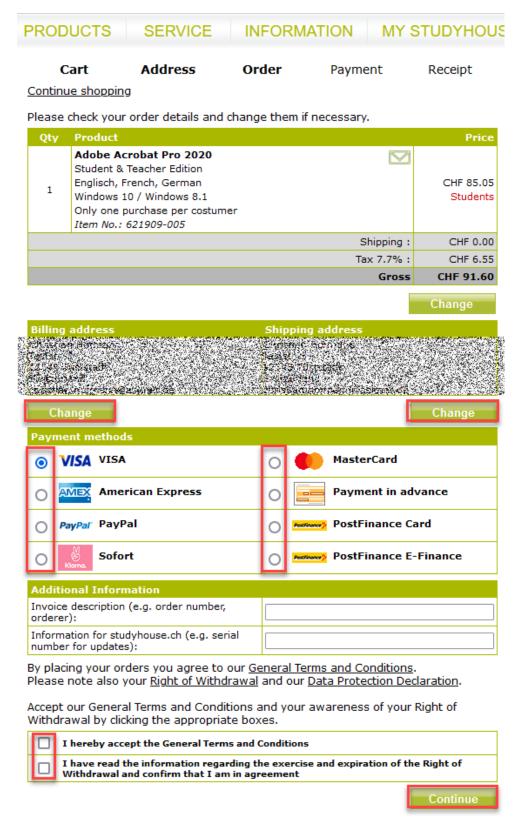

#### 7. checking the shopping cart with selection of the payment method

If required, it is also possible to enter a different delivery address in this step.