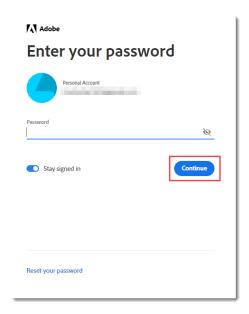

## 12b. if you already have an Adobe account

Authentication of the already existing account by entering the corresponding password.

Your account must then be associated with SWITCHstudenthub.

And the newly established company profile has to be confirmed once again.